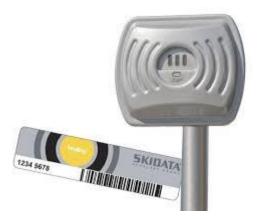

# RFID/KeyTag

#### **Functionalities:**

RFID/KeyTag cards are for postpayment clients.

All clients, staff with RFID/KeyTag cards can use parking spaces without having the need to take a ticket.

### Main advantages:

- More facility of using parking spaces.
- Efficient tickets usage
- Different payments option