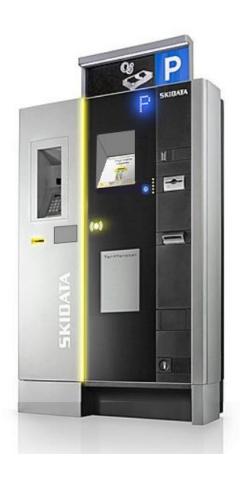

# Power.Cash

### The most important basic points are:

- The premium payment machine with social responsibilities.
- Professional ticketing
- Service made easy
- Sloped display for sitting & standing operation
- Touch-screen operation
- Raised coin change tray
- Different stand heights available