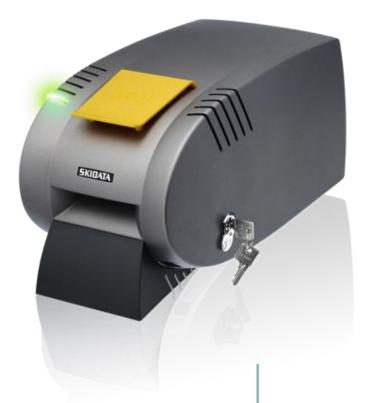

# Power.Cash

### The most important basic points are:

- The premium payment machine with social responsibilities.
- Professional ticketing
- Service made easy
- Sloped display for sitting & standing operation
- Touch-screen operation
- Raised coin change tray
- Different stand heights available