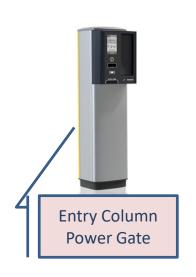

## System components

- Convenient and quick due to touch-free entries
- Only one slot for tickets, remunerations and receipts
- Easy connection to external systems such as gates, alarm system etc.
- Design meets functionality
- Customize colors to match your corporate identity
- Generate additional revenue through advertising space on the barrier gate arm

# System components

The barrier gate for all purposes and applications!