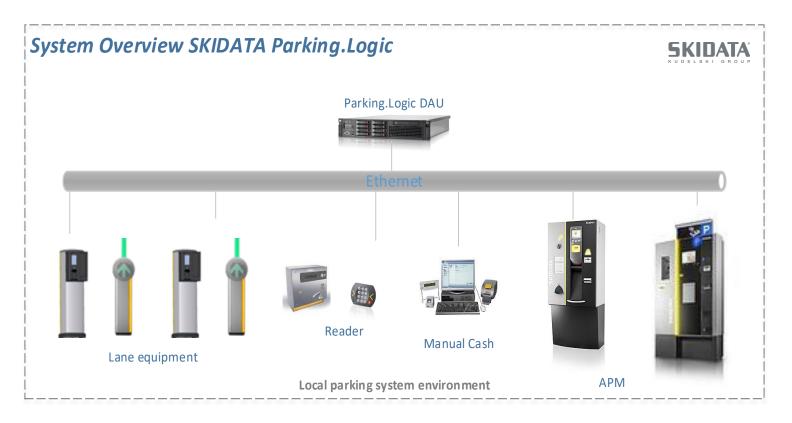

# System Overview

## System components

- Convenient and quick due to touch-free entries
- Only one slot for tickets, remunerations and receipts
- Easy connection to external systems such as gates, alarm system etc.
- Design meets functionality
- Customize colors to match your corporate identity
- Generate additional revenue through advertising space on the barrier gate arm

# System components

The barrier gate for all purposes and applications!