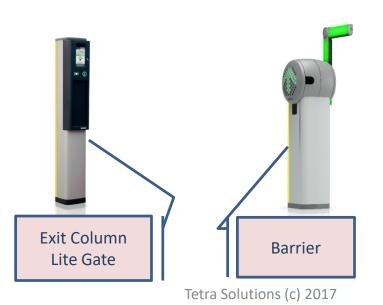

emote maintenance ensures timely responses when problems occur







## SKIDATA



- Additional sales platform: higher occupancy rate more revenue
- Payment via mobile phones: more convenience for guests
- Detailed reports: The basis for strategic planning
- Automatic integration into CRM and ERP systems
- Easy integration of other systems



Happy Costumers



More Revenue



Optimum
Occupancy
Rate



# System Overview











## System components



- Convenient and quick due to touch-free entries
- Only one slot for tickets, remunerations and receipts
- Easy connection to external systems such as gates, alarm system etc.
- Design meets functionality
- Customize colors to match your corporate identity
- Generate additional revenue through advertising space on the barrier gate arm









# System components



The barrier gate for all purposes and applications!





## **System functionalities**



### **Coder Unlimited**

- For staffed cash register and payment machines
- Creates, processes and prints tickets in various formats
- Illegal ticket sales are impossible
- High level of investment protection





Tetra Solutions (c) 2017



## **System functionalities**



# RFID/KeyTag



#### **Functionalities:**

RFID/KeyTag cards are for postpayment clients.

All clients, staff with RFID/KeyTag cards can use parking spaces without having the need to take a ticket.

### Main advantages:

- More facility of using parking spaces.
- Efficient tickets usage
- Different payments option





## **System functionalities**



# Power.Cash



### The most important basic points